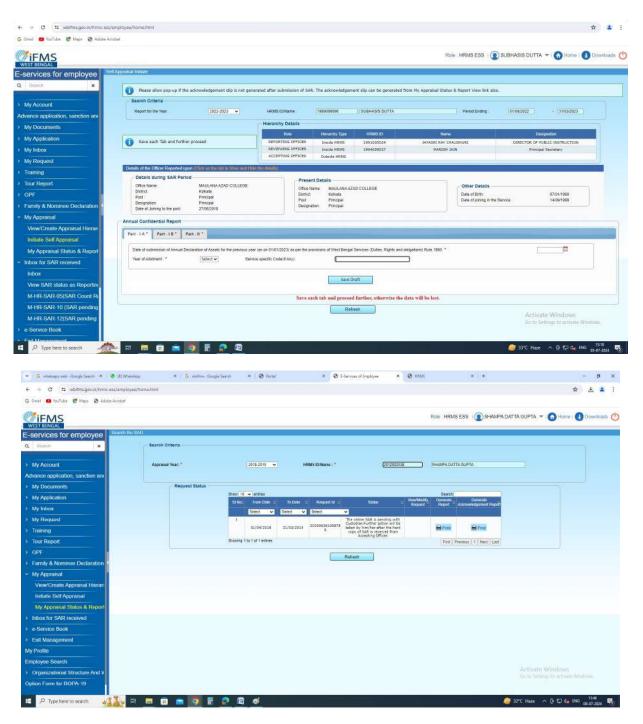

#### Self Appraisal Initiate

| Please allow pop-u<br>from My Appraisal S |                      |                | s not generate | d after submission of SAR. The a | acknowledgement slip can be gener |
|-------------------------------------------|----------------------|----------------|----------------|----------------------------------|-----------------------------------|
| Search Criteria                           |                      |                |                |                                  |                                   |
| Report for the<br>Year:                   | HRMS<br>ID/Name : 2  | 300            | <br> <br> <br> | -                                | Period<br>Ending : 01/04/ 31/03/  |
|                                           | - Hierarchy Deta     | ails           |                |                                  |                                   |
|                                           | Role                 | Hierarchy Type | HRMS ID        | Name                             | Designation                       |
| Save each Tab                             | REPORTING<br>OFFICER | Inside HRMS    | 1989006696     | SUBHASIS DUTTA                   | Principal                         |
| • proceed                                 | REVIEWING<br>OFFICER | Inside HRMS    | 1991000034     | JAYASRI RAY CHAUDHURI            | DIRECTOR OF PUBLIC<br>INSTRUCTION |
|                                           | ACCEPTING<br>OFFICER | Inside HRMS    | 1986006302     | RAJENDRA SHANKAR SHUKLA          | Additional Chief Secretary        |

Details of the Officer Reported upon (Click on the tab to View and Hide the details)

#### Details during SAR Period MAULANA AZAD Office Name: **Present Details** COLLEGE **Other Details** District: Calcutta Office Name: MAULANA AZAD COLLEGE Date of Birth : Assistant Professor Calcutta Post : District: Date of joining in the Assistant Professor Post : Service : Assistant Professor Designation: Designation: Assistant Professor in Zoology Date of Joining to 28/11/2012 the post:

| Part - I A                 | Part - I B                       | Part - II                             |                                                            |               |         |
|----------------------------|----------------------------------|---------------------------------------|------------------------------------------------------------|---------------|---------|
| Appraisal o                | of Attendance:                   |                                       |                                                            |               |         |
|                            | OF ATTENDANC<br>ED 10.09.2002    |                                       | ROUP-A EMPLOYEES AS INTRODUCED INTER ALIA, IN FINANCE      | DEPARTMENT ME | MO NO - |
| 1. Total No                | . of working da                  | ays during the perio                  | od under review:                                           |               |         |
| 2. No of da                | ys the incumb                    | ent was on leave:                     |                                                            |               | ]       |
| 3. No of da                | ys of late atter                 | ndance and early c                    | leparture during the period under review :                 |               |         |
| 4. No of un                | authorized ab                    | sence without leav                    | e :                                                        |               |         |
| 5. No of da                | ys deducted a                    | s leave due to late                   | attendance / early departure :                             |               |         |
| 6. No of da<br>Item 4 & 5) |                                  | attendance of the                     | incumbent during the period under review(Item 1 minus      |               |         |
|                            |                                  | endance or early de<br>tem3/Item1)% : | eparture as against the total no. of working days during   |               | %       |
|                            | age of effective<br>n6/Item1)% : | e attendance as ag                    | aist the total no. of working days during the period under |               | ]%      |
|                            |                                  |                                       | Save Draft                                                 |               |         |
|                            |                                  | Save each                             | n tab and proceed further, otherwise the data will be      | lost.         |         |

#### SAR Count Report for Reporting/Reviewing/ Accepting Authorities

Name of the Officer SUBHASIS DUTTA

Assessment Year 2022-2023

|                                                                                            | As Report                                                 | ing Officer                                                |   |                                                                                            | As Review                                                 | ving Officer                                               |                                                     |                                                                                            | As Accept                                                 | ting Officer                                               |                                                     |   |
|--------------------------------------------------------------------------------------------|-----------------------------------------------------------|------------------------------------------------------------|---|--------------------------------------------------------------------------------------------|-----------------------------------------------------------|------------------------------------------------------------|-----------------------------------------------------|--------------------------------------------------------------------------------------------|-----------------------------------------------------------|------------------------------------------------------------|-----------------------------------------------------|---|
| Number of<br>Officers for<br>whom the<br>Officer is<br>acting as a<br>Reporting<br>Officer | Number of<br>SAR received<br>as a<br>Reporting<br>Officer | Number of<br>SAR<br>forwarded as<br>a Reporting<br>Officer |   | Number of<br>Officers for<br>whom the<br>Officer is<br>acting as a<br>Reviewing<br>Officer | Number of<br>SAR received<br>as a<br>Reviewing<br>Officer | Number of<br>SAR<br>forwarded as<br>a Reviewing<br>Officer | Number of<br>SAR pending<br>as Reviewing<br>Officer | Number of<br>Officers for<br>whom the<br>Officer is<br>acting as a<br>Accepting<br>Officer | Number of<br>SAR received<br>as a<br>Accepting<br>Officer | Number of<br>SAR<br>forwarded as<br>a Accepting<br>Officer | Number of<br>SAR pending<br>as Accepting<br>Officer |   |
| 89                                                                                         | 89                                                        | 89                                                         | 0 | 0                                                                                          | 0                                                         | 0                                                          | 0                                                   | 0                                                                                          | 0                                                         | 0                                                          | 0                                                   | 0 |
|                                                                                            |                                                           |                                                            |   | 11                                                                                         | RMS-iF                                                    | IFMS<br>MSWB                                               | WB                                                  | B                                                                                          |                                                           |                                                            |                                                     |   |