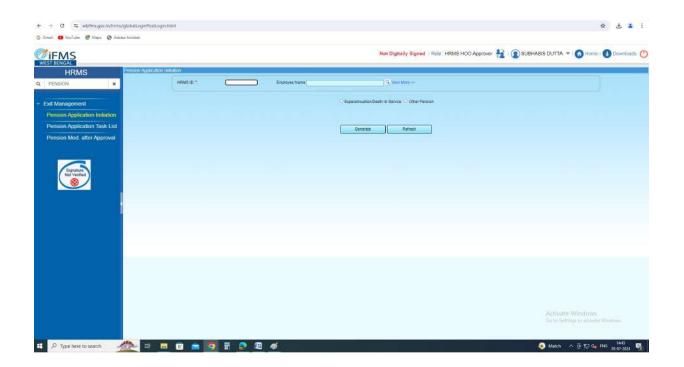

## Sample photograph of HRMS site for Pension Scheme

Principal

Maulana Azad College Kolkata

Dated: