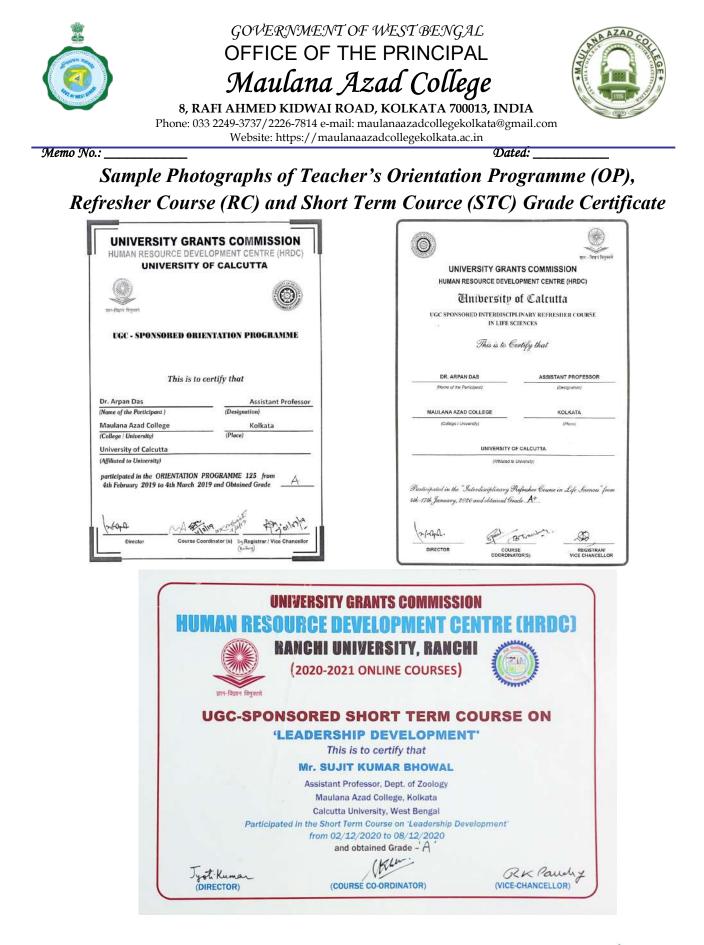

Any additional charges – NO (**if applicable** then select YES) Description of additional charges (ROW WISE) **if applicable.** 

- 2. Achievements: M.Phil/ Ph.D./ D. Sc./ Any other academic goal achieved or degree received.
- 3. Exceptional contribution (if any).
- 4. Awards/ honours received.
- 5. Shortfalls in respect to your achievements.
- 6. Details of training program RC/ OP/ STC/ workshop/ seminar/ symposium
- 7. Specific areas of your upgradation through training programs.